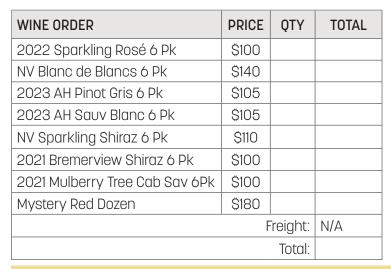

EST 1850

Offers via pre-order only, not available over the counter at the Bleasdale Cellar Door.

Aromas of hyacinth and rose petal, the palate soft and silky with bright strawberry fruit, pomegranate and jasmine.

\$100/6 Pack Save 30%

### **NV BLANC DE BLANCS**

An elegant wine with 'Granny Smith' apple acidity and almond biscotti flavours combining into a delicious drink to enjoy with friends.

\$140/6 Pack Save 27%

Nashi, ginger and rosewater perfume with a generous and textured palate.

\$105/6 Pack save 27%

#### 2023 ADELAIDE HILLS SAUVIGNON BLANC

An aromatic wine with great citrus, tropical, snow pea and nettle aromas, finishing crisp and light with refreshing acidity.

\$105/6 Pack save 27%

## **NV SPARKLING SHIRAZ**

Dark berry fruit aromas, sweet plum and spicy flavours, silky tannins and a rich, velvety smooth palate.

\$110/6 Pack Save 24%

### **2021 BREMERVIEW SHIRAZ**

Long and silky palate with fine tannins, offering juicy plum and blackberry fruits, with notes of clove and pepper.

\$100/6 Pack Save 24%

# 2021 MULBERRY TREE CABERNET SAUVIGNON

A smooth and persistent palate featuring blackcurrant and spicy oak flavours, with soft and subtle tannins.

\$100/6 Pack Save 24%

### **BLEASDALE MYSTERY RED DOZEN**

A mixed dozen of Bleasdale red wines. You won't be disappointed!

\$180/dozen

## FREIGHT:

Free collection from Brighton Primary School. Date of pick up to be advised.