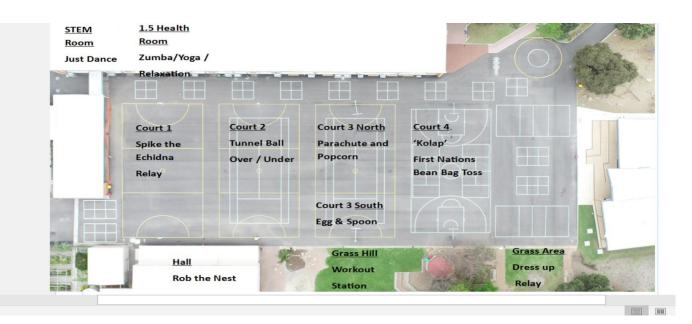

Government of South Australia Department for Education

| Time    | Just<br>Dance | Yoga /<br>Relaxation | Spike<br>the<br>Echidna | Tunnel<br>Ball | Parachute<br>Popcorn         | Kolap | Dress<br>up<br>Relay | Workout<br>Station | Egg &<br>Spoon | Rob<br>the<br>Nest |
|---------|---------------|----------------------|-------------------------|----------------|------------------------------|-------|----------------------|--------------------|----------------|--------------------|
| 9:35am  | 3.1           | 2.11                 | 2.10                    | 2.9            | 1.4                          | 1.3   | 3.5                  | 3.4                | 3.3            | 3.2                |
| 9:50am  | 3.2           | 3.1                  | 2.11                    | 2.10           | 2.9                          | 1.4   | 1.3                  | 3.5                | 3.4            | 3.3                |
| 10:05am | 3.3           | 3.2                  | 3.1                     | 2.11           | 2.10                         | 2.9   | 1.4                  | 1.3                | 3.5            | 3.4                |
| 10:20am | 3.4           | 3.3                  | 3.2                     | 3.1            | 2.11                         | 2.10  | 2.9                  | 1.4                | 1.3            | 3.5                |
|         |               |                      |                         |                | Recess<br>10:35 –<br>11:10am |       |                      |                    |                |                    |
| 11:10am | 3.5           | 3.4                  | 3.3                     | 3.2            | 3.1                          | 2.11  | 2.10                 | 2.9                | 1.4            | 1.3                |
| 11:25am | 1.3           | 3.5                  | 3.4                     | 3.3            | 3.2                          | 3.1   | 2.11                 | 2.10               | 2.9            | 1.4                |
| 11:40am | 1.4           | 1.3                  | 3.5                     | 3.4            | 3.3                          | 3.2   | 3.1                  | 2.11               | 2.10           | 2.9                |
| 11:55am | 2.9           | 1.4                  | 1.3                     | 3.5            | 3.4                          | 3.3   | 3.2                  | 3.1                | 2.11           | 2.10               |
| 12:10am | 2.10          | 2.9                  | 1.4                     | 1.3            | 3.5                          | 3.4   | 3.3                  | 3.2                | 3.1            | 2.11               |
| 12:25am | 2.11          | 2.10                 | 2.9                     | 1.4            | 1.3                          | 3.5   | 3.4                  | 3.3                | 3.2            | 3.1                |