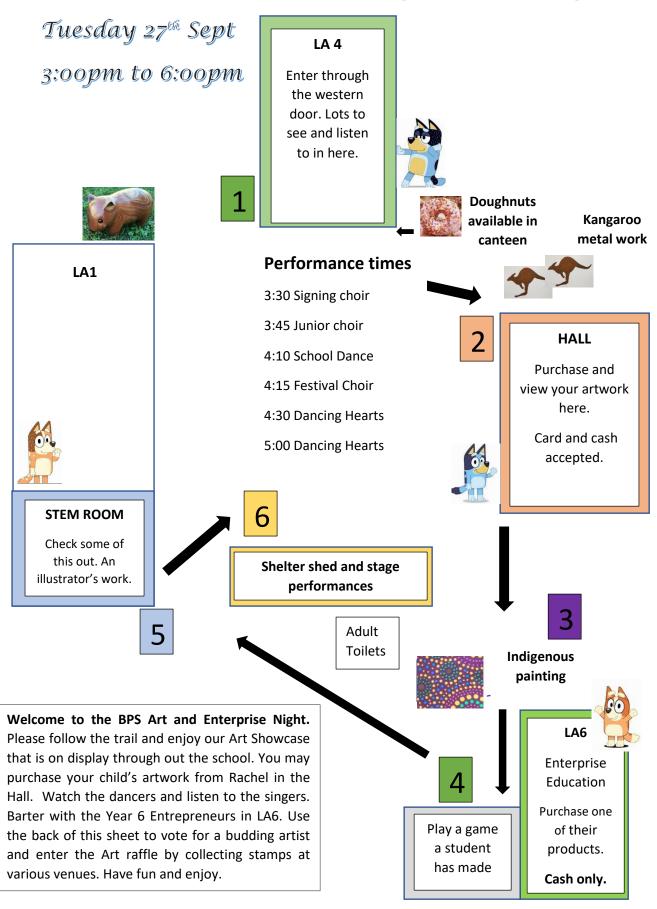

her for Primary Yrs. 3-6. Please complete the coloured sections below and deposit in the Bluey boxes.                            |         |                |
| People's Choice Junior Primary:                                                                                                                                      |         |                |
| Name                                                                                                                                                                 |         | Class          |
| People's Choice Primary:                                                                                                                                             |         |                |

Name

Class\_\_\_\_

## Art Show & Enterprise Night