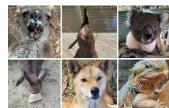

Excursion time: 9:00 – 3:00 Staff Ratio: 1:8

Transport: Bus with seatbelts

**BRING:** 

BRAIN FOOD, RECESS, LUNCH, WATER BOTTLE, HAT & ENCLOSED SHOES Warrawong Wildlife Sanctuary

17/12/21

Who wants to see some Australian Native Animals? You're in luck, today we are going to Warrawong!!

Warrawong is the only place on mainland South Australia where you may see the elusive platypus. Koalas, kangaroos, wallabies, bandicoots, potoroos, bettongs, and birds, all live safe and protected at Warrawong.