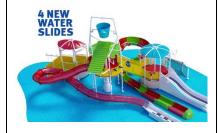

## Group 2– SA Aquatic & Lesiure Centre

Yr 3's – Yr7's you will be going to the Aquatic & Lesiure Centre at Marion. You will be going on the Wib-it (Giant Inflatable Challenge), the diving board and pool toys!

Excursion time: 9:00 – 1:30
Staff Ratio: 1:5
Transport: Bus with seatbelts

BRING:

BRAIN FOOD, RECESS, LUNCH, WATER BOTTLE, HAT, ENCLOSED SHOES, BATHERS, TOWEL, CHANGE OF CLOTHES Receptions – Year 2's you will be going to the Aquatic & Lesiure
Centre at Marion. You will be going on the Wib-it (Giant inflatable challenge) and splash pool
Excursion time: 9:00 – 1:30